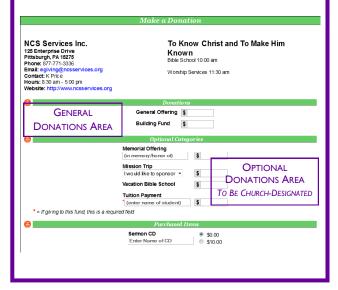

## Can I donate to various funds and causes in the Church?

Absolutely. You will be able to designate exactly what fund you would like for your donation to benefit. We will be updating the giving options on an ongoing basis based on the focus of our various ministries.

## Can I look up my donations online?

You can view all donations completed online, print out a statement, and even use it for tax purposes. Please note that the online statement will not show any offerings you gave at the church (e.g., checks & envelope giving). You may obtain your complete donation